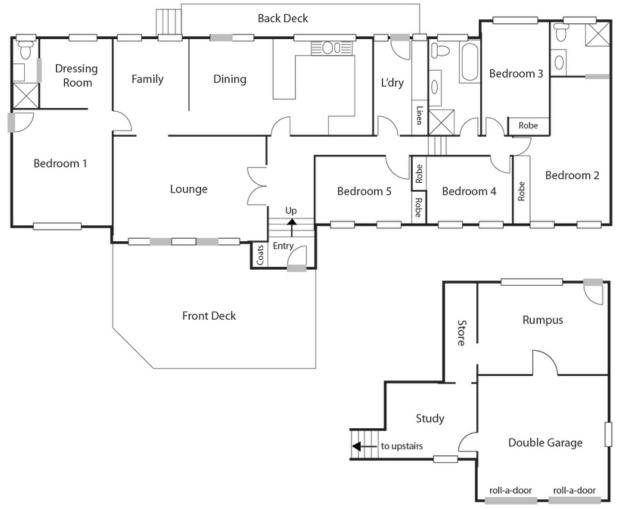

## Spellbinding panorama

This large five bedroom, three bathroom home is located at the top of Chapman on a 1387m block with panoramic views over Canberra!

The front deck is ready for the next gathering of family or friends to enjoy the vistas from this elevated vantage point.

The home boasts many endearing features that a family home owner will appreciate, including; as new designer kitchen with top grade appliances, large laundry, plenty of cupboard space, two ensuites plus a renovated bathroom with in-slab heating.

The landscaped rear garden is home to the cubby house to beat all cubby houses, including a fort, fireman's pole and sway bridge! A second garage is located to the side of the home with plumbing in place for an ensuite if desired. An easy care garden has a mix of smalle