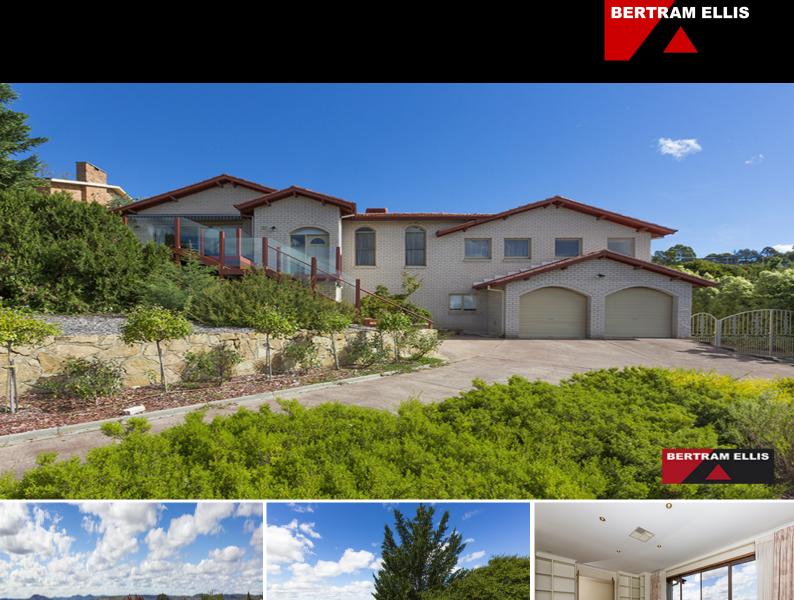

## 30 Winstanley Street CHAPMAN, ACT

## Spellbinding panorama

This large five bedroom, three bathroom home is located at the top of Chapman on a 1387m block with panoramic views over Canberra!

The front deck is ready for the next gathering of family or friends to enjoy the vistas from this elevated vantage point.

The home boasts many endearing features that a family home owner will appreciate, including; as new designer kitchen with top grade appliances, large laundry, plenty of cupboard space, two ensuites plus a renovated bathroom with in-slab heating.

The landscaped rear garden is home to the cubby house to beat all cubby houses, including a fort, fireman's pole and sway bridge! A second garage is located to the side of the home with plumbing in place for an ensuite if desired. An easy care garden has a mix of smalle