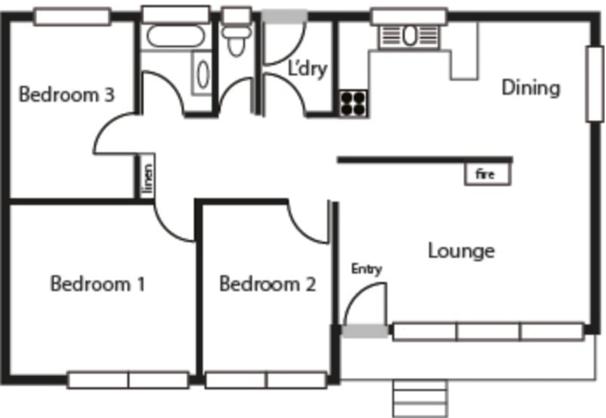

## Location, value & potential!

This three bedroom home is located in a quiet loop street within a short stroll of the local school and shops. The home is in mainly original condition with an established garden and secure backyard for children and pets. The built in BBQ is a feature of the outdoor area and ready to be fired up for a family gathering. The double garage is a huge added bonus with plenty of extra off street parking.