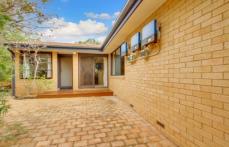

The home is set well back from the street with a spacious entrance flowing into the formal lounge and dining room. A separate entrance to the over sized bedroom three would be ideal for those that are looking for a home office. The kitchen and meals/family room has been renovated. This open living space is bathed in natural light and flows out onto the large deck that is covered with a stylish bullnose