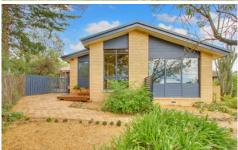

The home is set well back from the street with a spacious entrance flowing into the formal lounge and dining room. A separate entrance to the over sized bedroom three would be ideal for those that are looking for a home office. The kitchen and meals/family room has been renovated. This open living space is bathed in natural light and flows out onto the large deck that is covered with a stylish bullnose