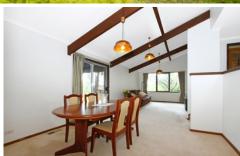

The home is set well back from the street with a spacious entrance flowing into the formal lounge and dining room. A separate entrance to the over sized bedroom three would be ideal for those that are looking for a home office. The kitchen and meals/family room has been renovated. This open living space is bathed in natural light and flows out onto the large deck that is covered with a stylish bullnose