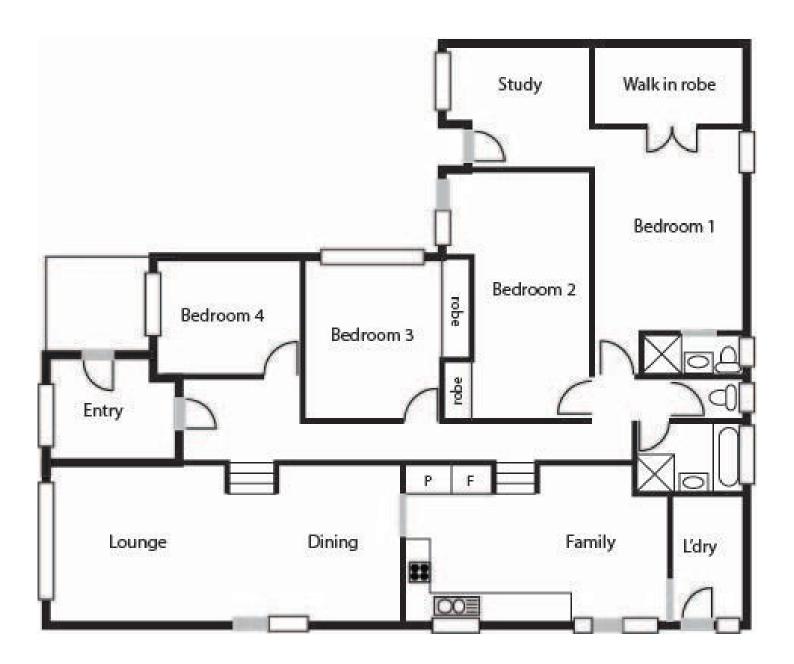

## **168 Streeton Drive CHAPMAN ACT**

Amazing lifestyle opportunity located within short stroll of Chapman Primary School and the Chapman oval. The split level design of this four bedroom ensuite home plus study exudes the character of the construction era and the; extensions, renovations and improvements make it a fun home for the whole family to enjoy.

The home is set well back from the street with a spacious entrance flowing into the formal lounge and dining room. A separate entrance to the over sized bedroom three would be ideal for those that are looking for a home office. The kitchen and meals/family room has been renovated. This open living space is bathed in natural light and flows out onto the large deck that is covered with a stylish bullnose