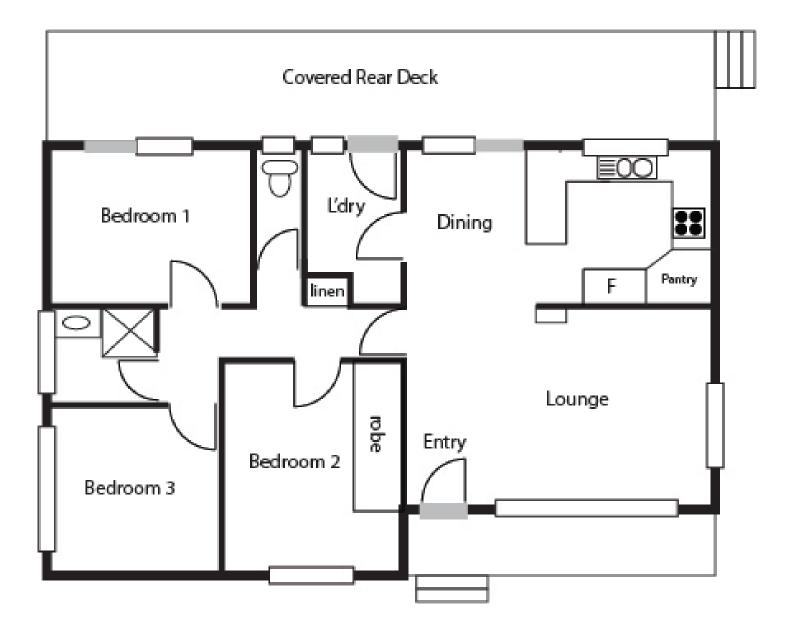

Inside the home has had the living areas opened up with the removal of a few walls allowing the natural light from the northerly aspect to fill the home. The updated kitchen has a large pantry cupboard, gas hot plates, modern oven, dishwasher and instant gas hot water. The living areas flow from inside to the large covered deck to the rear of the home that overlooks the secure backyard. The single metal garage has been converted to a lined studio room and a