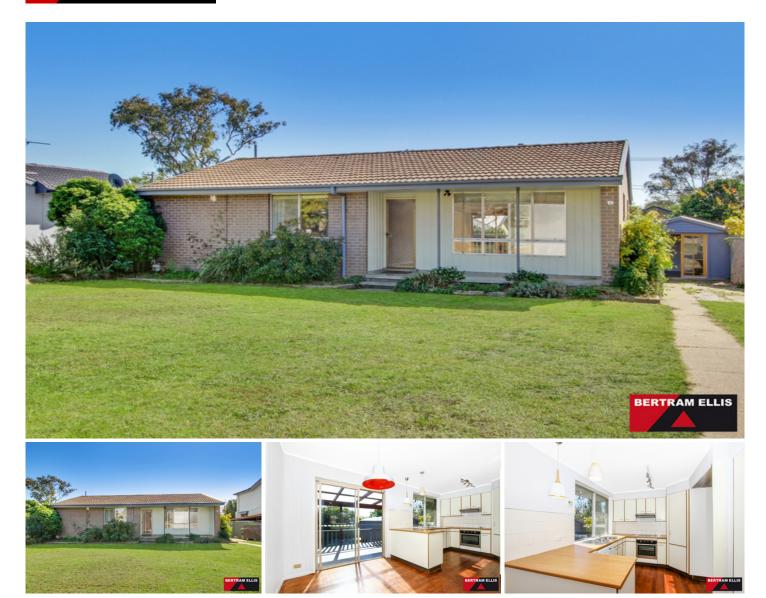

## 14 Nymagee Place FISHER ACT

This three bedroom home is located in a quiet cul-de-sac within easy walking distance of the local; shops, primary and high schools and abundance of playing fields. With entry level buying opportunities being hotly contested in Weston Creek make sure you don't miss out on this gem.

Inside the home has had the living areas opened up with the removal of a few walls allowing the natural light from the northerly aspect to fill the home. The updated kitchen has a large pantry cupboard, gas hot plates, modern oven, dishwasher and instant gas hot water. The living areas flow from inside to the large covered deck to the rear of the home that overlooks the secure backyard. The single metal garage has been converted to a lined studio room and a