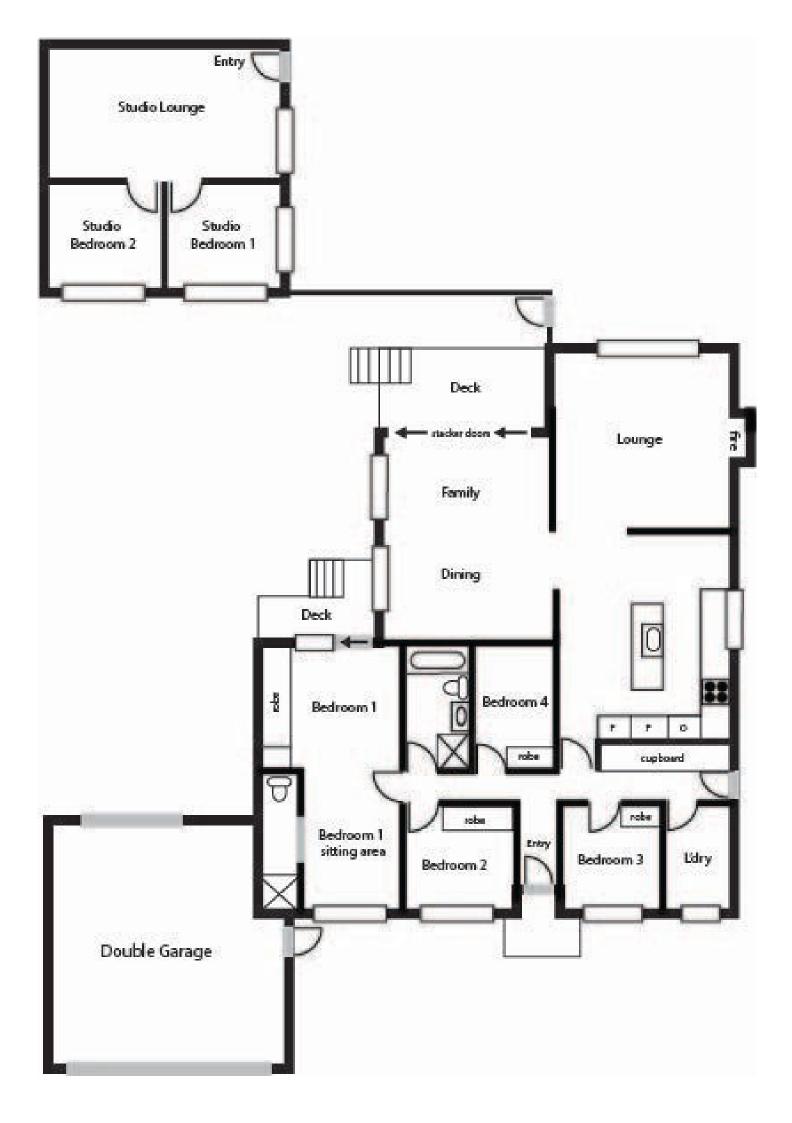

## For full version visit the website

| 4 🌬 | 2 |  | 2 | A |
|-----|---|--|---|---|
|-----|---|--|---|---|

| Туре      | : House                                   |
|-----------|-------------------------------------------|
| Land Size | : 1158 sqm                                |
| View      | : https://www.bertramellis.com.au/5568422 |