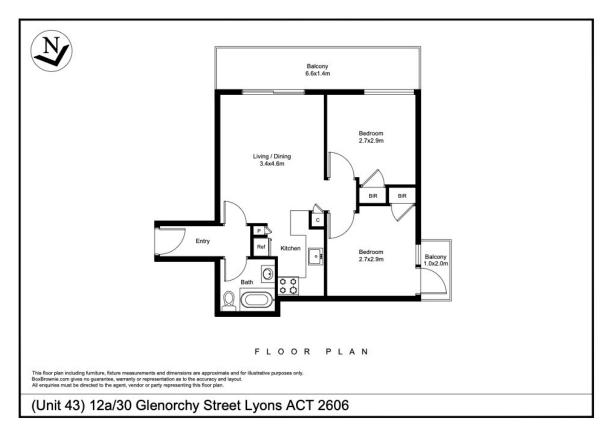

## Top floor facing the oval!

This top floor two bedroom apartment is located in an ideal position only a few minutes stroll to the express bus straight into the city and just a little further to Westfield Woden. The apartment has a pleasant outlook form the living areas and balcony through the treetops to the adjacent playing fields.