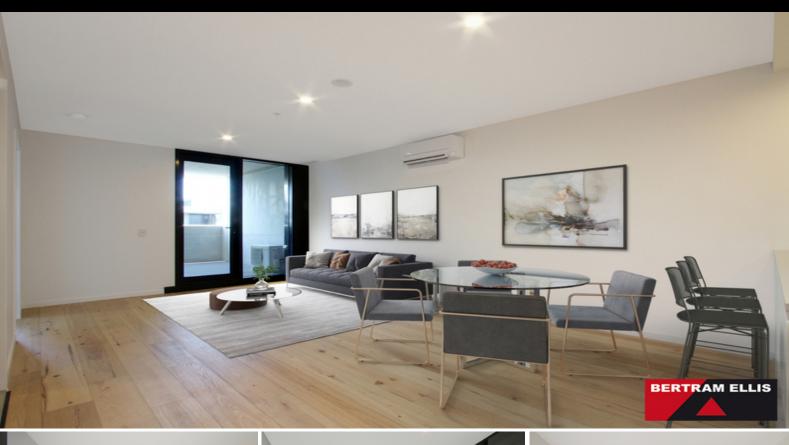

## Move straight in!

This eighth floor one bedroom apartment in the brand new ?Metropol? development is larger than many others. Be the first to move in and enjoy the amazing inner-city lifestyle on offer.

The design of the apartment maximises the available space with the kitchen, (equipped with Smeg appliances) located at the entrance facing towards the living area and balcony with its sunny aspect and views.