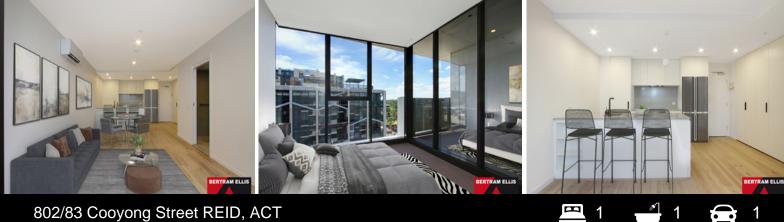

## Move straight in!

This eighth floor one bedroom apartment in the brand new ?Metropol? development is larger than many others. Be the first to move in and enjoy the amazing inner-city lifestyle on offer.

The design of the apartment maximises the available space with the kitchen, (equipped with Smeg appliances) located at the entrance facing towards the living area and balcony with its sunny aspect and views.