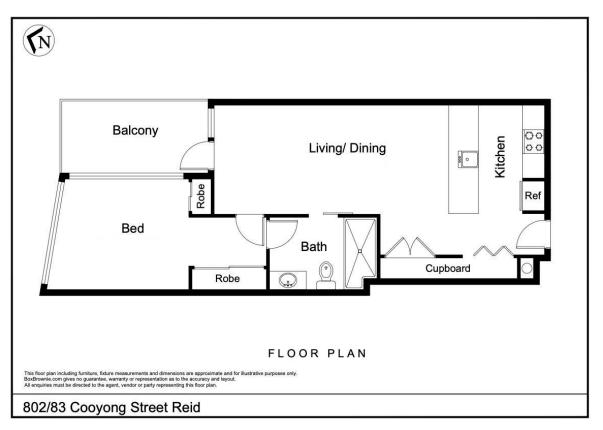

The design of the apartment maximises the available space with the kitchen, (equipped with Smeg appliances) located at the entrance facing towards the living area and balcony with its sunny aspect and views.