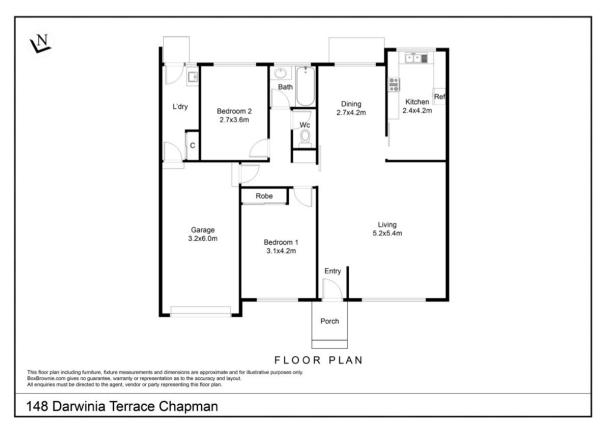

## Separate Title! No Body Corporate!

There are very few separate title two bedroom townhouses in Weston Creek and even fewer with internal access from a garage! Don't miss your opportunity to secure this single level property as they are hotly contested.

The front garden with lawn area is an ideal place for children and pets to play. A private courtyard at the rear of the property is another huge bonus.

One of the great features of this property is the internal access from the garage that has a remote controlled door. The gardens are low maintenance and there are very few steps making it perfect for people with mobility requirements.