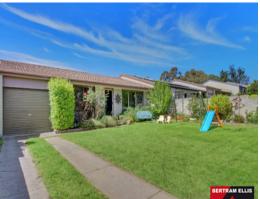

The front garden with lawn area is an ideal place for children and pets to play. A private courtyard at the rear of the property is another huge bonus.

One of the great features of this property is the internal access from the garage that has a remote controlled door. The gardens are low maintenance and there are very few steps making it perfect for people with mobility requirements.