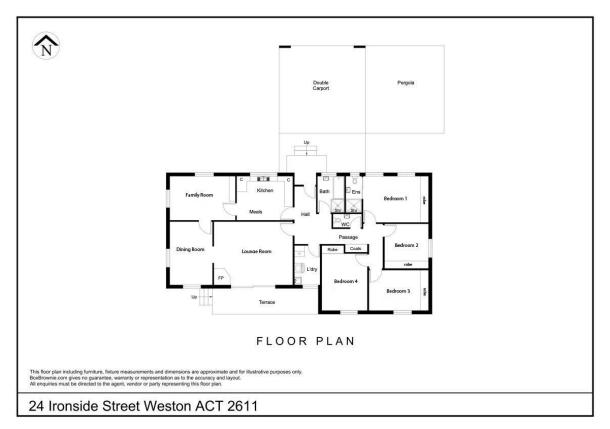

## 24 Ironside Street WESTON, ACT





## Family home opening onto parkland!

This much loved four bedroom ensuite house has been a place to call home to the owners since it was built and it easy to see why! The home is located in an elevated position in a central Weston location on a substantial land holding of approximately 1,213sqm facing out onto the adjoining nature reserve.

The lounge room opens to a covered pergola that overlooks the garden into the adjoining nature reserve. This is a great setting for; entertaining friends, watching the children kick a football around or a game of backyard cricket.

Price: \$1175000

EER:



**Tom Ellis** 

**Ashleigh Curtis** 

0412 622 006