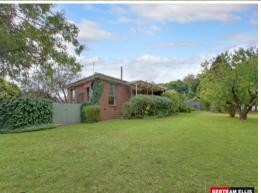

The lounge room opens to a covered pergola that overlooks the garden into the adjoining nature reserve. This is a great setting for; entertaining friends, watching the children kick a football around or a game of backyard cricket.