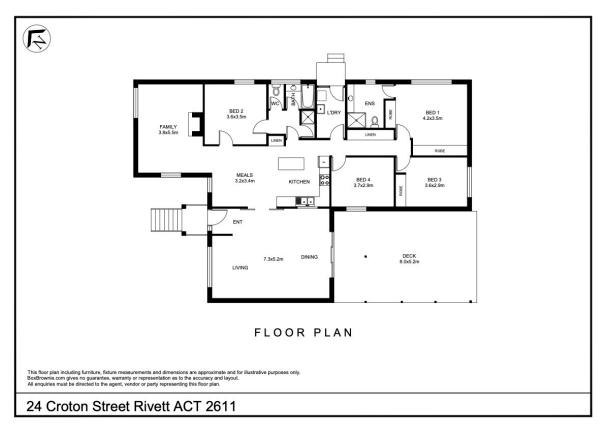

All four of the bedrooms are well proportioned and the main bedroom is over sized with a modern ensuite.

Your year-round comfort is catered for with ducted gas heating and a reverse cycle air conditioning unit in the main living room.