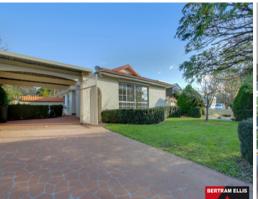

The outdoor entertaining area is just off the living room. The large pergola with insulated panels and shade awnings creates an outdoor room ready for a BBQ with family and friends!

There is ample off-street parking and the double carport has secure electric gates for your convenience. The home has an almost new hot water service and ducted reverse cycle air  ${\bf c}$ 