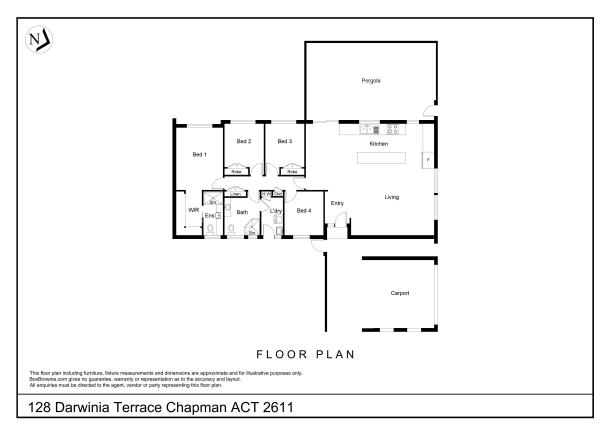

## 128 Darwinia Terrace CHAPMAN, ACT

4

## Some homes have a ?wow factor? and this is one of them!

From the moment you first walk inside this home you will feel like you have entered a designers show room. The open plan living areas capture the winter sunshine beautifully and showcase the custom kitchen that has to be seen to be fully appreciated. The engineered timber flooring through the living areas adds to the ambience and reflects the natural light through this space.

The outdoor entertaining area is just off the living room. The large pergola with insulated panels and shade awnings creates an outdoor room ready for a BBQ with family and friends!

There is ample off-street parking and the double carport has secure electric gates for your convenience. The home has an almost new hot water service and ducted reverse cycle air  ${\bf c}$ 