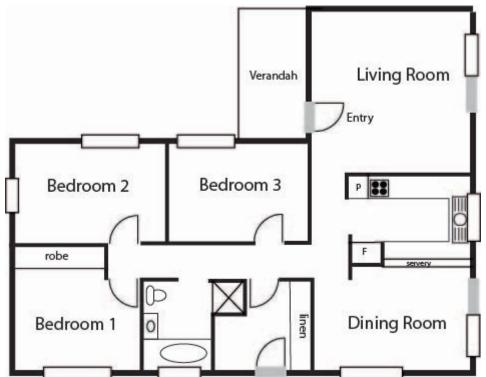

## Some many possibilities!

This three bedroom home is located in a quiet pocket of Latham. With easy access to many local shopping options, schools, and sporting grounds it is easy to see how Latham has become one of Belconnen's best kept secrets.

Now the opportunity is yours to take this original three bedroom home that is located on a 949sqm (approximately) block and choose to renovate as is, extend or potentially build a secondary residence if the building code allows!