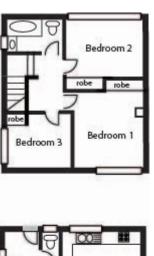

## Getting harder to find!

These separate title three bedroom duplexes in original condition are getting harder to find in prime locations such as this! This three bedroom terrace style duplex is located only a short stroll away from bustling Dickson precinct and the light rail taking you straight into the city centre.

Features include:

- 400sqm block(approximately)
- RZ3 zoning
- Walk to light rail and Dickson precinct
- Two storey terrace house
- Original condition
- Electric heating
- Reverse cycle air conditioning