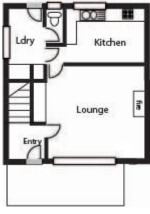

## Getting harder to find!

These separate title three bedroom duplexes in original condition are getting harder to find in prime locations such as this! This three bedroom terrace style duplex is located only a short stroll away from bustling Dickson precinct and the light rail taking you straight into the city centre.

Features include:

- 400sqm block(approximately)
- RZ3 zoning
- Walk to light rail and Dickson precinct
- Two storey terrace house
- Original condition
- Electric heating
- Reverse cycle air conditioning