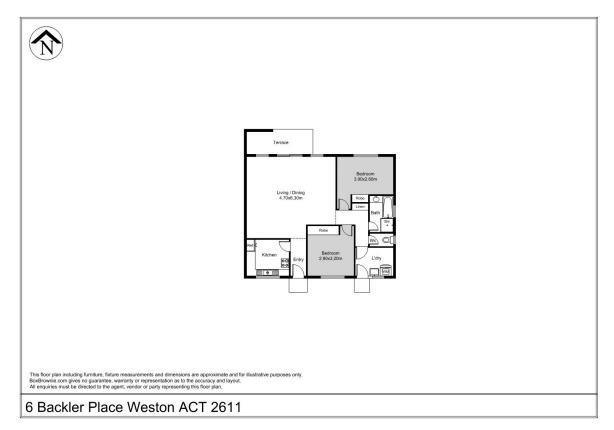

## Separate title on 563sqm!

This separate title two bedroom townhouse is a large as many three bedroom homes in the district and is located in the RZ2 zone on the doorstep of Cooleman Court!

Walk across the road for a coffee or meal anytime you feel you like it! Alternatively catch the bus from just out the back straight into the city or Woden!

The townhouse is nestled on a 563sqm (approx) block with plenty of off-street parking in front of the double garage and an enclosed front courtyard with potential to enclose the rear garden easily.

**Price:** \$740,000+