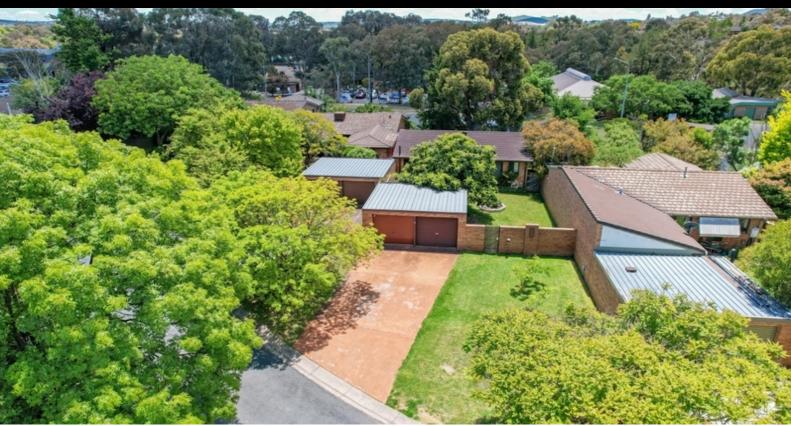

## Separate title on 563sqm!

This separate title two bedroom townhouse is a large as many three bedroom homes in the district and is located in the RZ2 zone on the doorstep of Cooleman Court!

Walk across the road for a coffee or meal anytime you feel you like it! Alternatively catch the bus from just out the back straight into the city or Woden!

The townhouse is nestled on a 563sqm (approx) block with plenty of off-street parking in front of the double garage and an enclosed front courtyard with potential to enclose the rear garden easily.

**Price:** \$740,000+