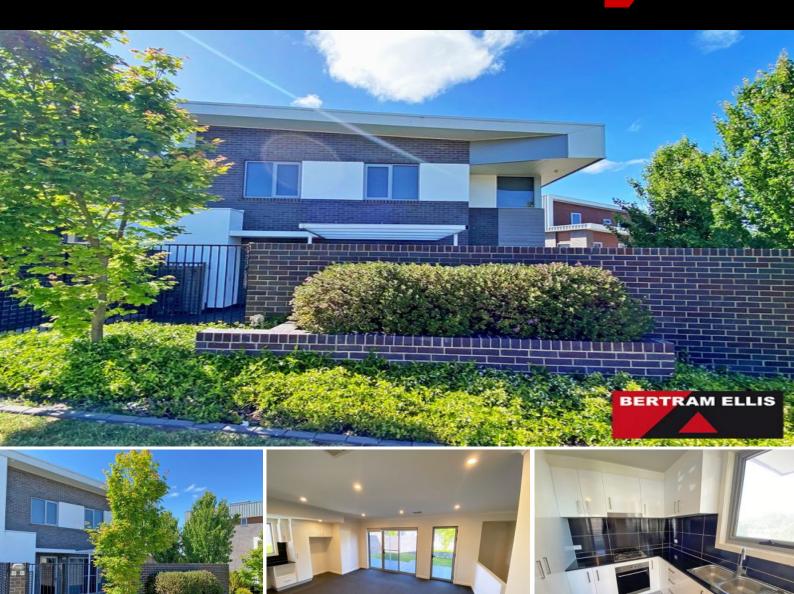

## 1/5 Nevertire Street Lawson, ACT

## Perfect location!

Offering ultra-convenient living located only moments from the University of Canberra, as well as Belconnen Town Centre. This home has street access to private front courtyard.

On the ground floor you'll find the open plan lounge and dining area with sliding door access to the front courtyard. The kitchen offers stylish white cabinetry, drawer storage and quality appliances including a dishwasher and gas cooktop.

Ground floor has easy access to the laundry area, also with a separate powder room.

| Price: | \$650 pw |
|--------|----------|
| EER:   | 4.0      |

BERTRAM ELLIS

Helen O'Callaghan Ashleigh Curtis

Β

3

2

2