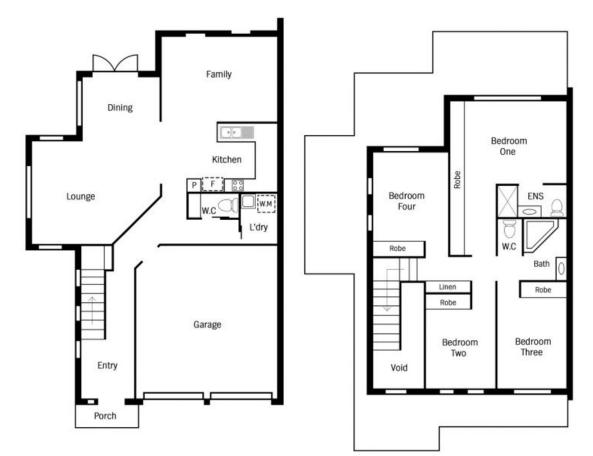

The living areas are open plan and flow beautifully from inside to out with an enormous landscaped courtyard setting providing plenty of space for children to play and entertaining. All four of the bedrooms are located on the upper level and feature built in cupboards with the main bedroom having a full wall of cupboards and an ensuite.