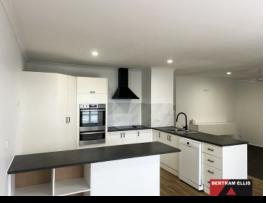

The property features generously proportioned open plan living areas, study nook, large bedrooms with built in cupboards and internal access from the garage.

There is a private north facing courtyard garden, additional off street carparking and reverse cycle electric heating and cooling making this a very comfortable property year-round.