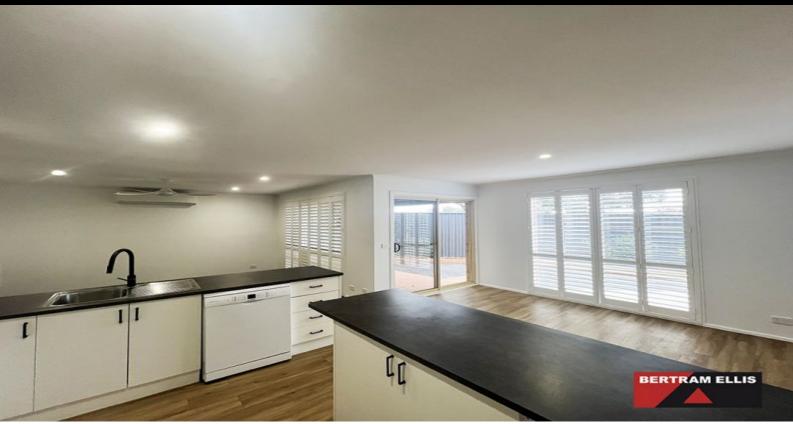

The property features generously proportioned open plan living areas, study nook, large bedrooms with built in cupboards and internal access from the garage.

There is a private north facing courtyard garden, additional off street carparking and reverse cycle electric heating and cooling making this a very comfortable property year-round.