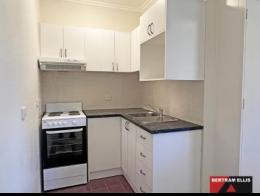

## Invest in a proven performer!

This could be the perfect opportunity to enter the property market! If you are looking for your first property to move into or a set and forget investment this could be the one! With an upgraded kitchen including a new oven, new carpets and a shiny bathroom this apartment is sure to sell quickly!

This studio apartment is larger than others in the complex. With its additional space providing great options for your living and sleeping arrangements. It also comes with a carport!

Size: 28sqm

Rental guide Around \$300 pw