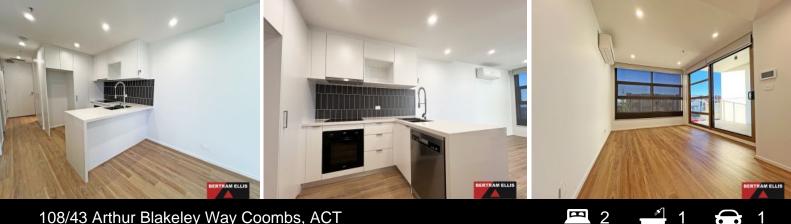

## 108/43 Arthur Blakeley Way Coombs, ACT

## Sunny Aspect

This second floor two bedroom apartment is located in the popular Del-Rey building. The design was inspired by Californian style of apartment buildings with great solar orientation, open breezeways and a balance of outdoor usable space.

The location offers a perfect balance. It is on the fringe of open parkland with easy access to Stromolo Forrest park and within a short commute to the city centre with the express bus route just around the corner.

A single carparking space in the secure underground carpark is easily accessed along with a storage locker.

| Price: | \$505 per week |
|--------|----------------|
| EER:   | 6.0            |



**Patricia White** 

**Ashleigh Curtis**