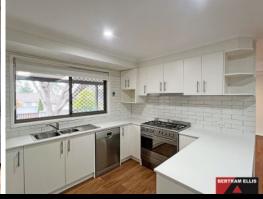

Features include:

- Open plan living areas
- Reverse cycle air conditioning
- Ceiling fans
- Timber style flooring in living areas
- Renovated kitchen, stone bench tops
- 900mm Smeg oven with gas cooktop
- Bosch dishwasher