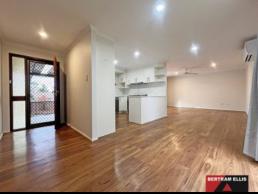

Features include:

- Open plan living areas
- Reverse cycle air conditioning
- Ceiling fans
- Timber style flooring in living areas
- Renovated kitchen, stone bench tops
- 900mm Smeg oven with gas cooktop
- Bosch dishwasher