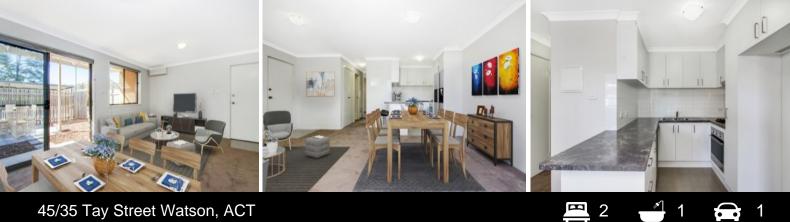

## Where the city meets the bush!

This ground floor two bedroom apartment is located literally on the Northern fringe of Watson facing out towards Valour Park. The location offers the best of both worlds with direct access to walking trails leading to the Majura Reserve ideal for bush walking and Mountain bike riding and a flat 2km walk or cycle to the light rail station taking you straight into the heart of the city!

Features include:

- Reverse cycle air conditioning
- Ground floor access
- Private landscaped courtyard garden
- Carport plus visitor parking
- Facing Valour Park

| Price: | \$500 per week |
|--------|----------------|
| EER:   | 4.5            |