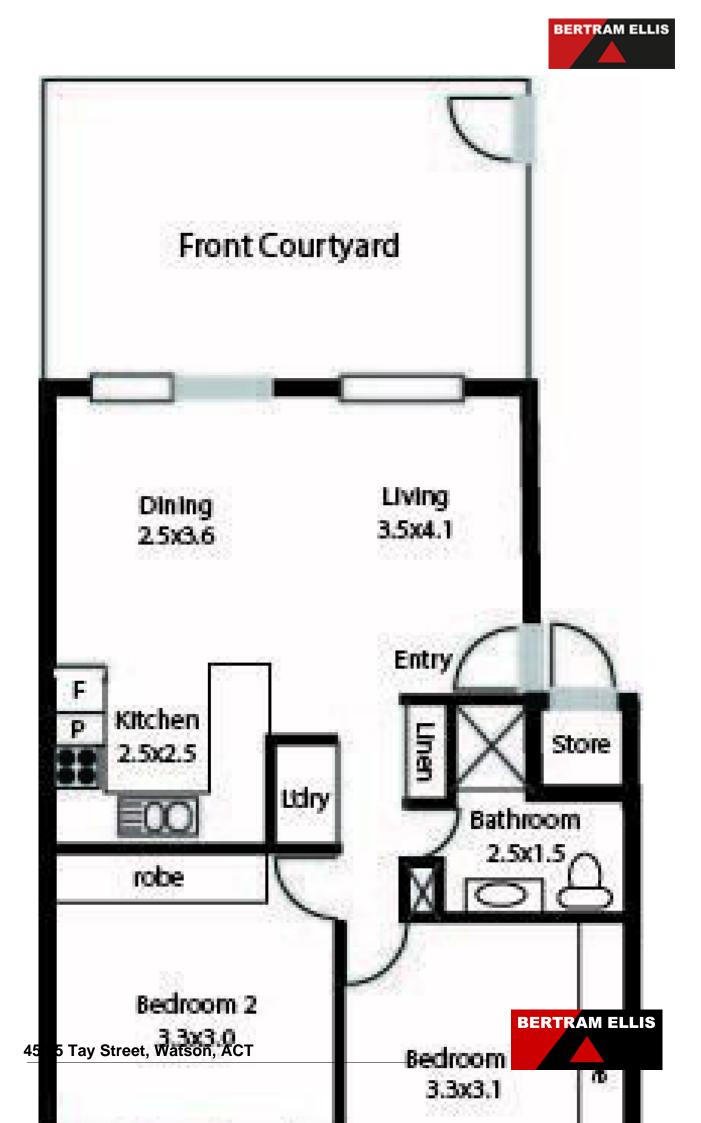

Features include:

- Reverse cycle air conditioning
- Ground floor access
- Private landscaped courtyard garden
- Carport plus visitor parking
- Facing Valour Park

| Price: | \$500 per week |
|--------|----------------|
| EER:   | 4.5            |