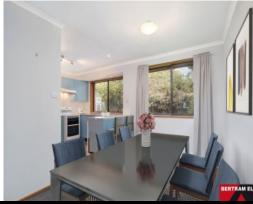

The living areas are north facing allowing the winter sunshine to fill the living room and two of the bedrooms. Recent renovations to the bathroom are sure to appeal and the kitchen is well equipped complete with a dishwasher.