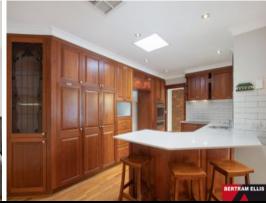

The kitchen has high quality Sydney Blue Gum cabinetry, stone benchtop, induction cook top, dishwasher, built in dual oven and a breakfast bar. The polished timber flooring in the family room adds to the character of the home.