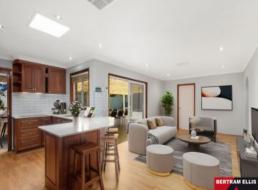

The kitchen has high quality Sydney Blue Gum cabinetry, stone benchtop, induction cook top, dishwasher, built in dual oven and a breakfast bar. The polished timber flooring in the family room adds to the character of the home.